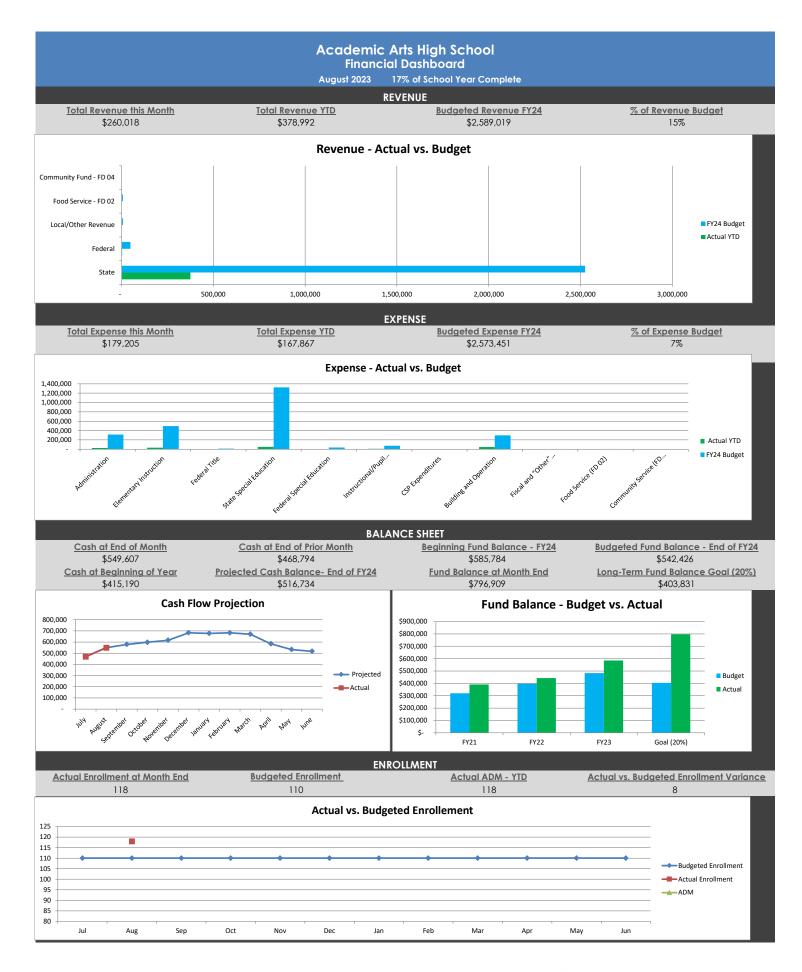

# To accompany the August 2023 financial statements, as presented to the School Board

\*\* As of month-end, 17% of the year was complete

# **Enrollment**

- Current Approved Budget: 110
- Current School Enrollment: 118
- Current Average ADM: 118
- Variance: +8

# **Statement of Activities**

Cash at the end of August was \$550K, which is a \$81K increase from the prior month. The current year estimated state receivable that is owed to the School through month end was \$107K. The preliminary prior year state receivable owed to the school is being estimated at \$118,546.

The preliminary beginning fund balance for the year is \$585,784.

# Schedule of Budget and Actual Revenue and Expenses

The % of Budget column is where the School was for the month of August:

- Revenues for the month were at 15% of budget:
  - Two IDEAS payments on the 15<sup>th</sup> and 30<sup>th</sup>. Holdback included.
- Expenditures for the month were at 7% of budget:
  - Normal monthly payments of rent, benefits, contracted services, and supplies went out
  - SPED director services