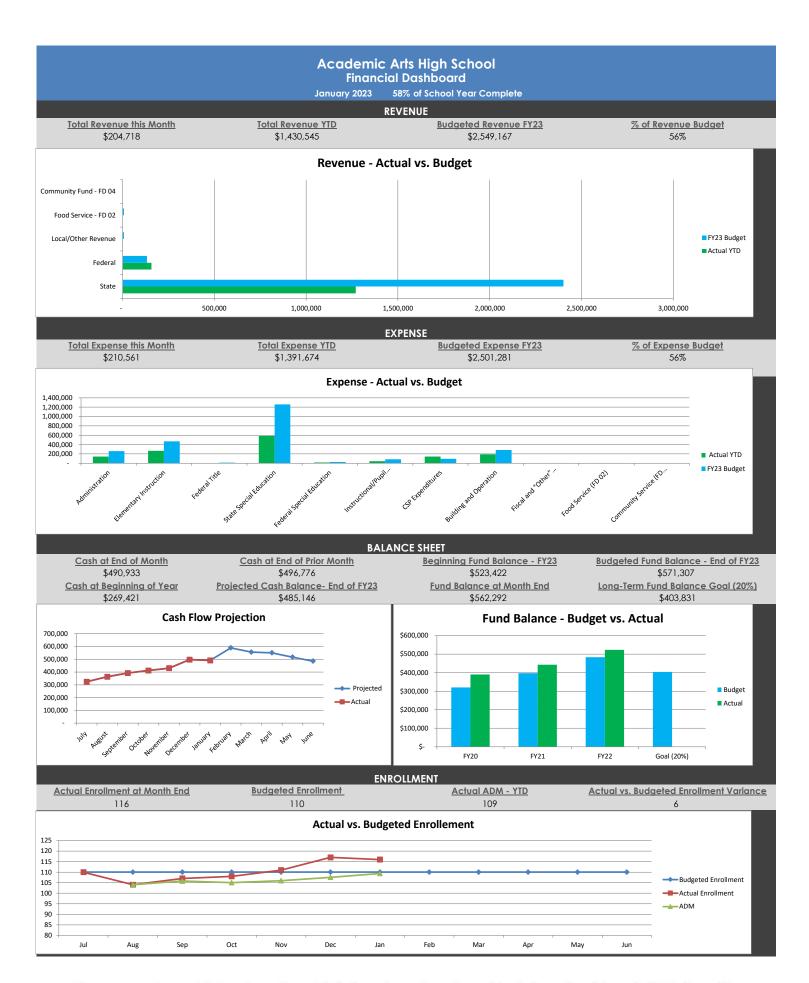

## To accompany the January 2023 financial statements, as presented to the School Board

\*\* As of month-end, 58% of the year was complete

### **Enrollment**

Current Approved Budget: 110
Current School Enrollment: 116
Current Average ADM: 109.38

• Variance: 6

## **Statement of Activities**

Cash at the end of January was \$491K, which is a \$6K decrease from the prior month. The current year estimated state receivable that is owed to the School through month end was \$91K. The prior year state receivable owed to the school is at \$22K.

The beginning fund balance for the year is \$523,422.

## Schedule of Budget and Actual Revenue and Expenses

The % of Budget column is where the School was for the month of January:

- Revenues for the month were at 56% of budget:
  - $\circ$  Two IDEAS payments on the 15<sup>th</sup> and 30<sup>th</sup>.
  - o Normally monthly deposits
  - Holdback included
- Expenditures for the month were at 56% of budget:
  - Normal monthly payments of rent, benefits, contracted services, and supplies went out
  - Authorizer fees

## Other Items of Importance

- AAHS and CLA are currently in the process of putting together a working revised budget draft.
- W2s & 1099s were submitted to the IRS by the 1/31 deadline.