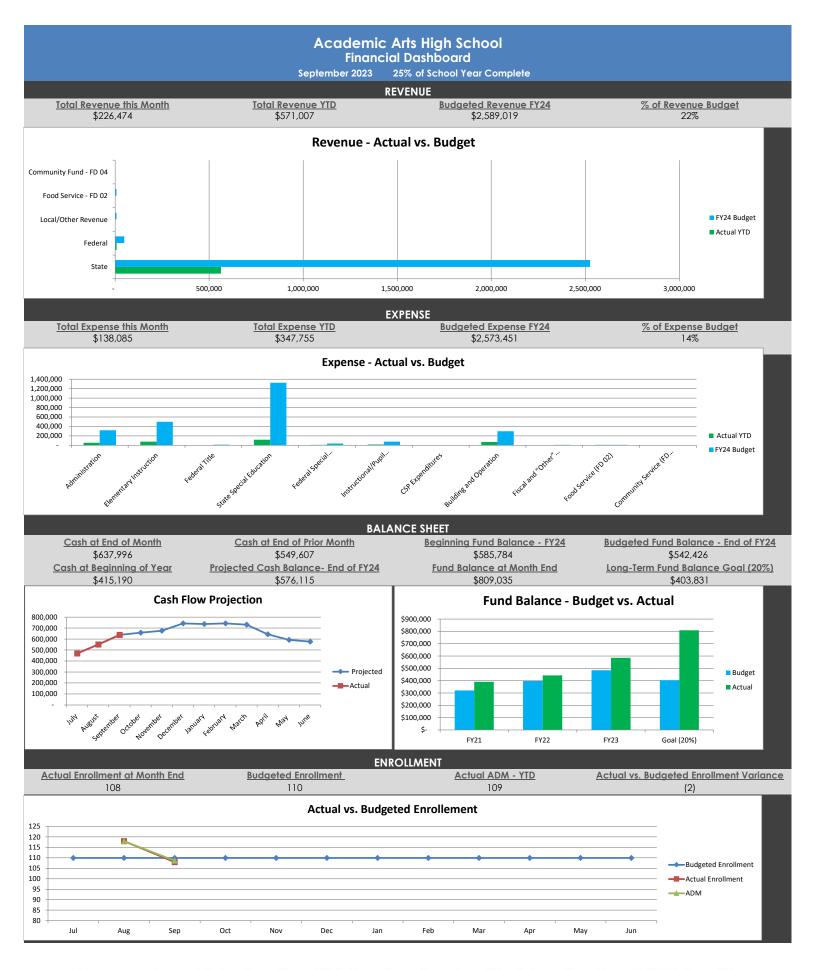

## To accompany the September 2023 financial statements, as presented to the School Board

\*\* As of month-end, 25% of the year was complete

## **Enrollment**

- Current Approved Budget: 110
- Current School Enrollment: 108
- Current Average ADM: 108.68
- Variance: -2

## **Statement of Activities**

Cash at the end of September was \$638K, which is a \$88K increase from the prior month. The current year estimated state receivable that is owed to the School through month end was \$158K. The preliminary prior year state receivable owed to the school is being estimated at \$30,377.

The preliminary beginning fund balance for the year is \$585,784.

## Schedule of Budget and Actual Revenue and Expenses

The % of Budget column is where the School was for the month of September:

- Revenues for the month were at 22% of budget:
  - Two IDEAS payments on the 15<sup>th</sup> and 30<sup>th</sup>. Holdback included.
- Expenditures for the month were at 14% of budget:
  - Normal monthly payments of rent, benefits, contracted services, and supplies went out
  - Instructional supplies

## Other Items of Importance

- All beginning balances are preliminary and will be finalized once the audit fieldwork is completed and the audit report is presented to the board. The audit field is scheduled to begin on October 19<sup>th</sup>.
- CLA and AAHS have started the process to complete the FY24 lease aid application.